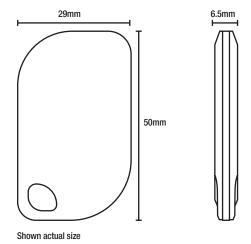

manufacturers access control systems allowing an "as required" staged introduction into existing systems.
- **Differentiation** available in 9 different colours, enabling identification between fob issued to an address or user type.
- Robust British designed and built fob for the UK housing providers and comes with a life time guarantee.

## **PART NUMBERS**

27001 - CAME KMS HF Dual Fob - Black 27002 - CAME KMS HF Dual Fob - Blue 27003 - CAME KMS HF Dual Fob - Red 27004 - CAME KMS HF Dual Fob - Orange 27005 - CAME KMS HF Dual Fob - Green 27006 - CAME KMS HF Dual Fob - Yellow 27007 - CAME KMS HF Dual Fob - Grey 27008 - CAME KMS HF Dual Fob - Purple 27009 - CAME KMS HF Dual Fob - White

Available pre-programmed for use with SimpleKey Web, indicated by the postfix "/P".

## **DIMENSIONS**