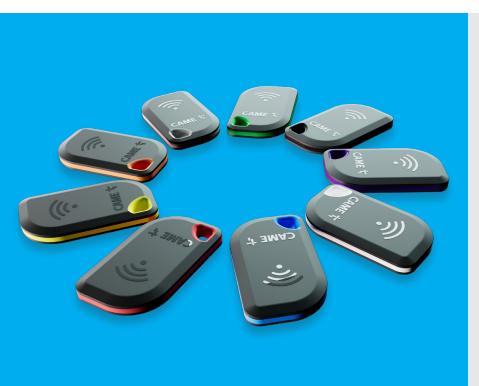

## HIGH FREQUENCY RESIDENTIAL ACCESS CONTROL

The CAME KMS HF Dual fob provides all the benefits of CAME KMS residential access control, together with additional security via our bespoke HF technology communications.

- High frequency developed using unique Mifare based protocol, providing a significantly greater level of security.
- Compatibility with the HF Reader taking advantage of the higher security. However it will work with all types of CAME KMS reader & can also be used with other manufacturers access control systems allowing an "as required" staged introduction into existing systems.
- **Differentiation** available in 9 different colours, enabling identification between fob issued to an address or user type.
- Robust British designed and built fob for the UK housing providers and comes with a life time guarantee.

## **PART NUMBERS**

27001 - CAME KMS HF Dual Fob - Black 27002 - CAME KMS HF Dual Fob - Blue 27003 - CAME KMS HF Dual Fob - Red 27004 - CAME KMS HF Dual Fob - Orange 27005 - CAME KMS HF Dual Fob - Green 27006 - CAME KMS HF Dual Fob - Yellow 27007 - CAME KMS HF Dual Fob - Grey 27008 - CAME KMS HF Dual Fob - Purple 27009 - CAME KMS HF Dual Fob - White