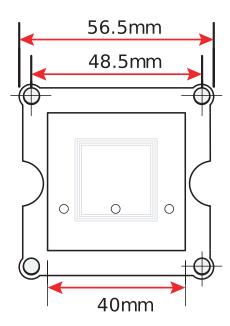

itish designed and built readers for UK housing providers and comes with a lifetime guarantee.
- Designed to be mounted within metal panels, no thicker than 2mm with a 40mm square cut-out for the front of the reader to protrude through.

## **TECHNICAL INFORMATION**

RFID Reader Frequency RFID Read Range \*\*

LED

Sounder Operating Voltage

Power Connections

Material

13.56 MHz

15-30mm – 20mm typical

1x Red: door locked (static), low voltage

(flashing)

1x Green: fob detected (momentary),

Access Authorised (timed)

1x Yellow: incompatible fob detected Piezo Buzzer, 85dBA, Selectable On/Off

10.5-14.5VDC (13.8V Nominal) 0.96W Idle, 1.8W Active.

Pigtail; Cable Assembly: 12V, 0V, Data, LED,

Sounder

Polycarbonate (VR reader only external

casing - Stainless Steel)

## **DIMENSIONS**