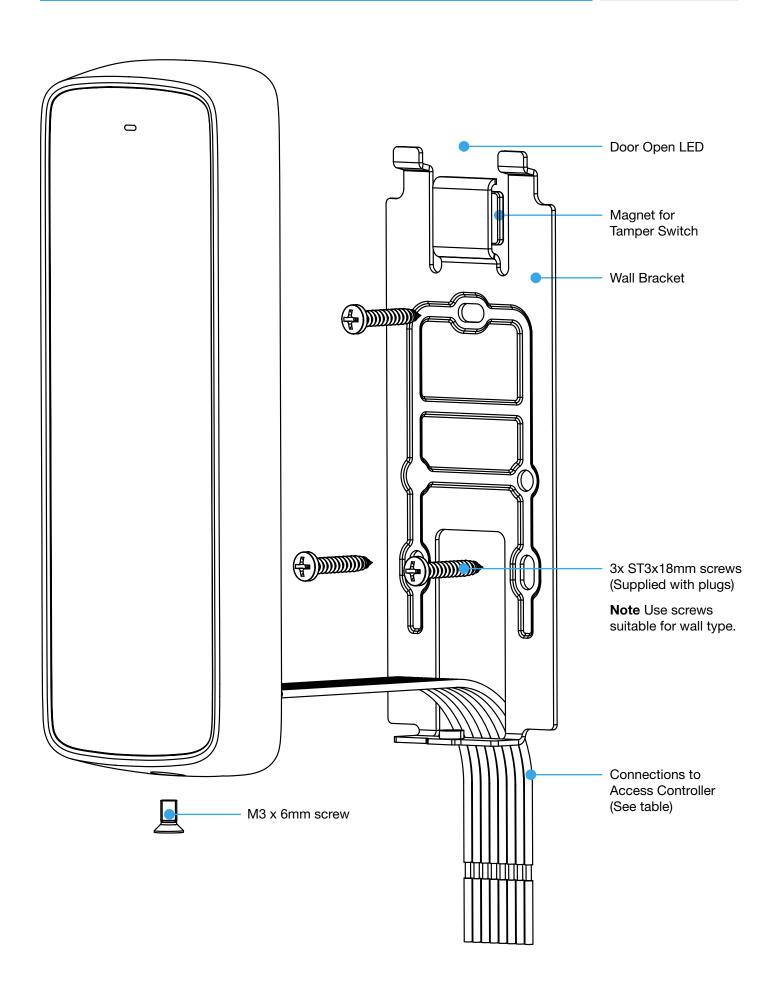

## **epro HFR INSTALLATION**

#### **ACCESS CONTROLLER CONNECTIONS**

| Colour | Connection to Access Controller |
|--------|---------------------------------|
| Red    | 12V                             |
| Black  | GND                             |
| Yellow | RS485- (B)                      |
| Purple | RS485+ (A)                      |