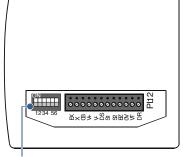

#### **OPTION SWITCHES**

Switches **1**, **2** & **3** select the privacy function options. Privacy can be: disabled completely, set to latch on/off or set to time out after a preset time (see table:  $0 = OFF \ 1 = ON$ ).

Switch **4** is for 1 way systems and should be ON for normal use.

Switch 5 is not used.

Switch **6** selects video termination and should be ON for normal use.

Option Switches