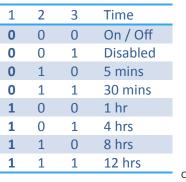

#### **OPTION SWITCHES**

Switches **1**, **2** & **3** select the privacy function options. Privacy can be: disabled completely, set to latch on/off or set to time out after a preset time (see table:  $0 = OFF \ 1 = ON$ ).

Switch **4** is for 1 way systems and should be ON for normal use.

Switch 5 is not used.

Switch **6** selects video termination and should be ON for normal use.

Option Switches