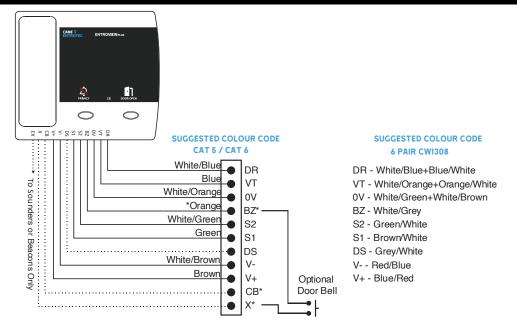

#### CABLE SPECIFICATION

Cat 5e / Cat 6 / CW1308 6 Pair Minimum.

This does not allow for redundant cables. If this is a requirement then the installer must allow for this during installation.

10 Pair CW1308 recommended for cable runs exceeding 70 metres.

Any unused cores to be tied to system 0v.

### WIRING DIAGRAM

\* NOTE: If DS is required the internal ringer can be enabled and the BZ connection is not required, freeing up the Orange wire.