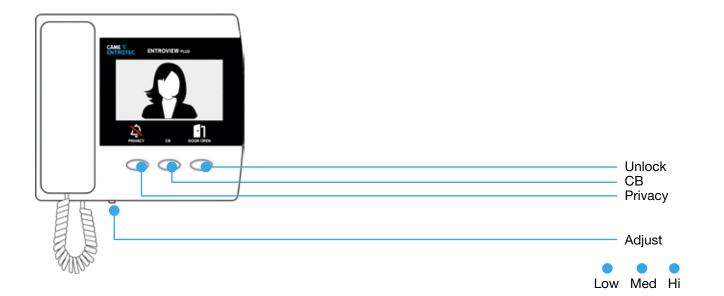

### WHILE ON A CALL

To let the caller gain access, press Unlock.

Replace the handset to complete the call.

#### SILENCE A CALL

Press the Privacy button or Adjust the ringer volume with the slider.

### **KEEP IT QUIET**

If you do not wish to be disturbed, press **Privacy.** The button will illuminate and the ringer is silenced. Press the button again to turn the ringer back on.

### **CB BUTTON**

Concierge Button / Call Back / Camera Switch Button if applicable.

### RINGTONES

To adjust the ringtone press and hold **Privacy** to start the ringer. Press **Privacy** to select the ringtone options and press **Door Open** to store.