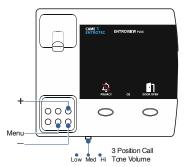

### **VIDEO SETUP**

Press the Menu button to turn the screen on.

Press Menu to cycle through the on screen display options.

Press + or – to adjust the selected parameter. Once adjusted the settings will store and the screen will turn off.

#### **OPTION SWITCHES**

Switches **1**, **2** & **3** select the privacy function options. Privacy can be: disabled completely, set to latch on/off or set to time out after a preset time (see table:  $0 = OFF \ 1 = ON$ ).

Switch **4** is for 1 way systems and should be ON for normal use.

Switch 5 is not used.

Switch **6** selects video termination and should be ON for normal use.

Option Switches