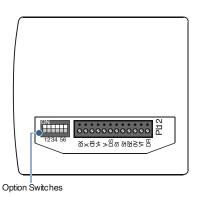

### **OPTION SWITCHES**

Switches **1, 2 & 3** select the privacy function options. Privacy can be: disabled completely, set to latch on/off or set to time out after a preset time (see table: 0 = OFF 1 = ON).

Switch **4** is for 1 way systems and should be ON for normal use.

Switch 5 is not used.

Switch **6** selects video termination and should be ON for normal use.

| 1 | 2 | 3 | Time     |
|---|---|---|----------|
| 0 | 0 | 0 | On / Off |
| 0 | 0 | 1 | Disabled |
| 0 | 1 | 0 | 5 mins   |
| 0 | 1 | 1 | 30 mins  |
| 1 | 0 | 0 | 1 hr     |
| 1 | 0 | 1 | 4 hrs    |
| 1 | 1 | 0 | 8 hrs    |
| 1 | 1 | 1 | 12 hrs   |
|   |   |   |          |