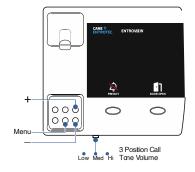

### **VIDEO SETUP**

Press the Menu button to turn the screen on.

Press Menu to cycle through the on screen display options.

Press + or – to adjust the selected parameter. Once adjusted the settings will store and the screen will turn off.

#### **RINGTONES**

To adjust the ringtone press and hold **Privacy** to start the ringer. Press **Privacy** to select the ringtone options and press **Door Open** to store.