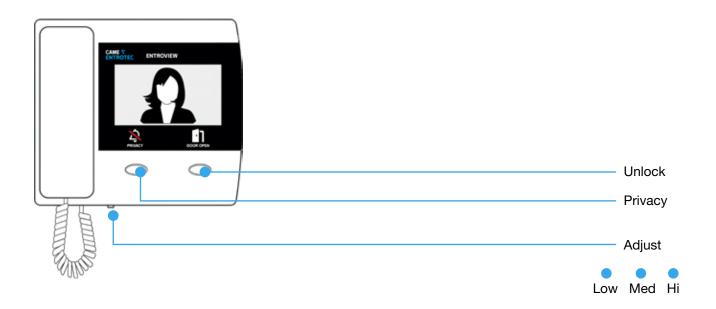

### WHILE ON A CALL

To let the caller gain access, press **Unlock**.

Replace the handset to complete the call.

# **SILENCE A CALL**

Press the **Privacy** button or Adjust the ringer volume with the slider.

## **KEEP IT QUIET**

If you do not wish to be disturbed, press **Privacy.** The button will illuminate and the ringer is silenced. Press the button again to turn the ringer back on.