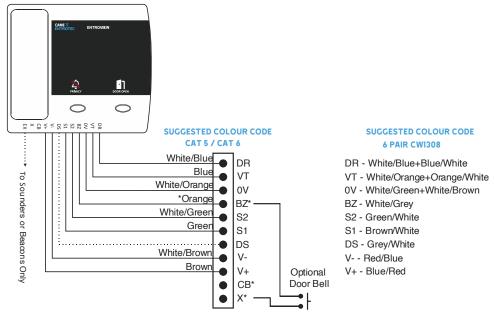

# **CABLE SPECIFICATION**

Cat 5e / Cat 6 / CW1308 6 Pair Minimum.

This does not allow for redundant cables. If this is a requirement then the installer must allow for this during installation.

10 Pair CW1308 recommended for cable runs exceeding 70 metres.

Any unused cores to be tied to system 0v.

# **WIRING DIAGRAM**

<sup>\*</sup> NOTE: If DS is required the internal ringer can be enabled and the BZ connection is not required, freeing up the Orange wire.