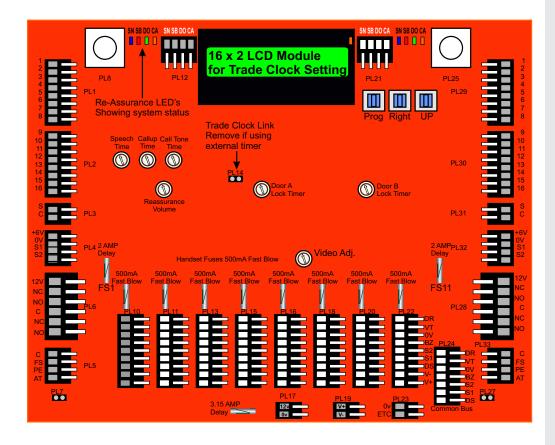

### **SN: SPEAK NOW**

SN: Is the Speak Now and will measure around 12V when the system is idle, when activated the measurement will be 0v. The SN LED will illuminate **Blue** when activated and at the door panel it will display **Speak Now.** 

#### **DO: DOOR OPEN**

DO: Is the Door Open and will measure around 12V when the system is idle, when activated the measurement will be 0v. The DO LED will illuminate Green when activated and at the door panel it will display Door Open.

#### **CA: CALL ACCEPT**

CA: Is the Call Accept and will measure around 12V when the system is idle, when activated the measurement will be 0v. The CA LED will illuminate Amber when activated and at the door panel it will display Calling.

#### **SB: SYSTEM BUSY**

SB: System Busy should measure 0v when system is idle when active should measure around 12v. The SB LED will illuminate Red when activated and at the door panel it will display System Busy (The SB is only required if the system is a dual entrance otherwise it can be omitted)

SN, SB, DO, CA Are located at the top left (PL12) of the board if it is a single entrance and if it is a dual entrance they are found on PL12 and PL21.

If SB is on and the system only has a single entrance. (Check 0v is connected on PL4)

If any of the SN, DO, CA or SB are on when the system is sitting idle, remove connectors one at time until LED goes off. If any of the LEDs are still on with just power to the board, there is a fault with the Elite board.

#### **TRADE ISSUES**

Trades issues: If system is found to be functional then trades becomes active 24hr, down power system, clear all trades times, activate the manual over ride (up button) and test if trades is working with manual over ride. (Check that locks are suppressed with a diode)