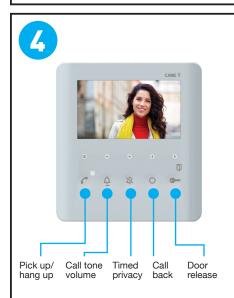

Press the pick up button if you wish to speak.

1. To answer the call press the pick up button and speak to the visitor. (You have approx. 2 minutes to speak to the visitor and then the system will reset).

If you press the "lock release" button the main entrance panel will beep. Your visitor can now enter.

Please ask your visitor to ensure the door closes behind them. Replace your handset

If you do not want to be disturbed press the "privacy" button once. The red light will come on. Please note: you will not receive any calls for 12 hours when the red light is on. If you wish to receive calls before the 12 hour time-out press the "privacy" button again and the red light will go off.