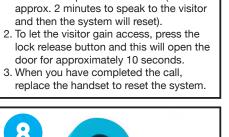

Press the pick up button if you wish to speak.

1. To answer the call press the pick up button and speak to the visitor. (You have approx. 2 minutes to speak to the visitor and then the system will reset).

If you press the "lock release" button the main entrance panel will beep. Your visitor can now enter.

Please ask your visitor to ensure the door closes behind them. Replace your handset

If you do not want to be disturbed press the "privacy" button once. The red light will come on. Please note: you will not receive any calls for 12 hours when the red light is on. If you wish to receive calls before the 12 hour time-out press the "privacy" button again and the red light will go off.