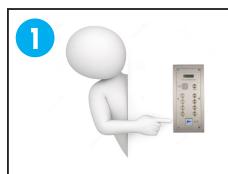

## **YOUR EV6 APARTMENT STATION USER GUIDE**

The visitor presses the button for your flat number or dials your number on the main entrance panel

Your apartment station will ring. If the call is not answered the system will reset to allow other calls.