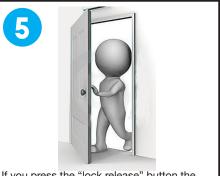

If you press the "lock release" button the main entrance panel will beep. Your visitor can now enter.

Please ask your visitor to ensure the door closes behind them. Replace your handset

If you do not want to be disturbed press the "privacy" button once. The red light will come on. Please note: you will not receive any calls for 12 hours when the red light is on. If you wish to receive calls before the 12 hour time-out press the "privacy" button again and the red light will go off.