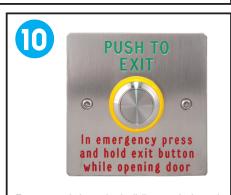

For your entry into the building place your token to the reader and open the door.

For your exit from the building push the exit button and open the door.

if you are sure of their identity. If you do not wish to speak or let them in simply press