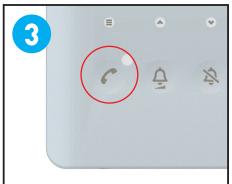

Press the pick up button if you wish to speak.

1. To answer the call press the pick up button and speak to the visitor. (You have approx. 2 minutes to speak to the visitor and then the system will reset).

For your entry into the building place your token to the reader and open the door.

For your exit from the building push the exit button and open the door.

if you are sure of their identity. If you do not wish to speak or let them in simply press