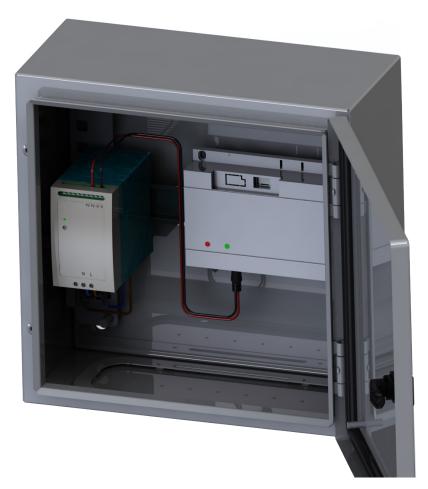

## **Overview**

IP Network switch and power supply for 6 or 12 Apartment Stations, in a lockable steel enclosure. 'Entrotec Network Power Delivery' powers devices over the Ethernet cable. DIN mounted devices with pre-wired interconnections. Battery backup facility and LED indication to show power status.

## **Technical characteristics**

| Enclosure Surface Mount, 300x300x150mm, IP66, IK10   Device Mounting 1 DIN Rail   Power Input 100-240VAC, 2.0A   Power Output 100W, 27.6VDC   Weight ~5.5Kg |
|-------------------------------------------------------------------------------------------------------------------------------------------------------------|
| Power Input 100-240VAC, 2.0A   Power Output 100W, 27.6VDC   Weight ~5.5Kg                                                                                   |
| Power Output 100W, 27.6VDC   Weight ~5.5Kg                                                                                                                  |
| Weight ~5.5Kg                                                                                                                                               |
| ·                                                                                                                                                           |
|                                                                                                                                                             |
| PRO-SW6-ENC Network Power Supply for up to 6 Apartments                                                                                                     |
| PRO-SW12-ENC Network Power Supply for up to 12 Apartments                                                                                                   |