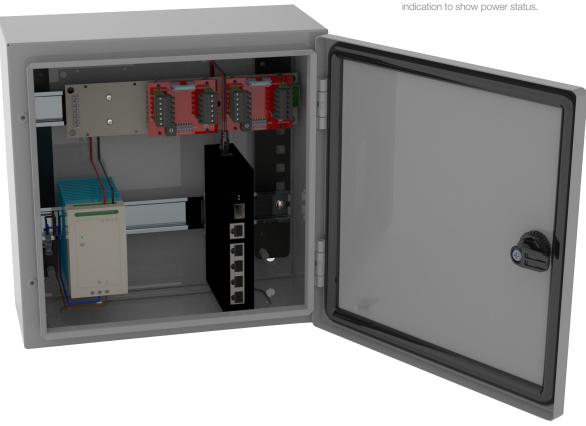

## **Key Features**

IP door controller for 1 or 2 doors with power supply and network switch in a lockable steel enclosure. Integrated secure lock controls for remote operation of the electric locks. DIN mounted devices with pre-wired interconnections. Battery backup facility and LED indication to show power status.

## **Technical characteristics**

| Enclosure       | Surface Mount, 300x300x150mm, IP66, IK10                                   |
|-----------------|----------------------------------------------------------------------------|
| Device Mounting | 2 DIN Rails                                                                |
| Power Input     | 100-240VAC, 2.0A                                                           |
| Power Output    | 100W, 13.8VDC                                                              |
| Weight          | ~5.25Kg                                                                    |
| PRO-DC1-ENC     | 1 Door Controller with Secure Lock Connections, IP Switch and Power Supply |
| PRO-DC2-ENC     | 2 Door Controller with Secure Lock Connections, IP Switch and Power Supply |