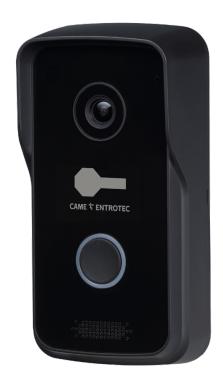

## **ePRO CALL POINT**

PRO-DPA - 1 Button IP Video Call Point with Integrated High Security Access Control

## **Overview**

The PRO-DPA is an IP Video Call Point with integrated high-security access control in a compact surface mount design. The built-in HD camera offers superior video quality with excellent low light performance and provides a full-colour picture day/night.

The call button is illuminated to indicate status and voice over spoken feedback enhances accessibility.

The integrated high-security access control streamlines the entrance experience for residents and staff. Security encryption prevents unauthorised cloning and protects people and their properties.