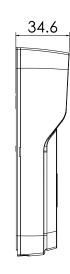

Dimensions in mm

## **Technical characteristics**

| Camera          | 1/4" 1MP CMOS High Definition, Low Illumination, WDR, Colour/IR |
|-----------------|-----------------------------------------------------------------|
| Angle of View   | H: 107°; V: 61°; D: 122°                                        |
| Audio           | HD Wideband Audio, AEC, DNR.                                    |
| Button          | 1 Call Button, Illuminated                                      |
| Reader          | IS014443A, 13.56 MHz, MIFARE                                    |
| Alarm           | Tamper Switch and Video Alarms                                  |
| Network         | 10Mbps/100Mbps network port                                     |
| Power           | 12VDC or PoE, ≤1W Idle, ≤5W Active                              |
| IP Rating       | IP65 (silicone sealant is required)                             |
| Operating Temp. | -30°C ~ +60°C                                                   |
| Dimensions      | $135\times70.4\times34.4\text{mm}$                              |
| Material        | Acrylic / Polycarbonate                                         |
| Weight          | 326g                                                            |