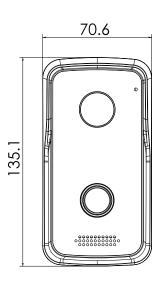

Dimensions in mm

## **Technical characteristics**

| Camera          | 1/4" 1MP CMOS High Definition, Low Illumination, WDR, Colour/IR |
|-----------------|-----------------------------------------------------------------|
| Angle of View   | H: 107°; V: 61°; D: 122°                                        |
| Audio           | HD Wideband Audio, AEC, DNR.                                    |
| Button          | 1 Call Button, Illuminated                                      |
| Reader          | IS014443A, 13.56 MHz, MIFARE                                    |
| Alarm           | Tamper Switch and Video Alarms                                  |
| Network         | 10Mbps/100Mbps network port                                     |
| Power           | 12VDC or PoE, ≤1W Idle, ≤5W Active                              |
| IP Rating       | IP65 (silicone sealant is required)                             |
| Operating Temp. | -30°C ~ +60°C                                                   |
| Dimensions      | $135\times70.4\times34.4\text{mm}$                              |
| Material        | Acrylic / Polycarbonate                                         |
| Weight          | 326g                                                            |