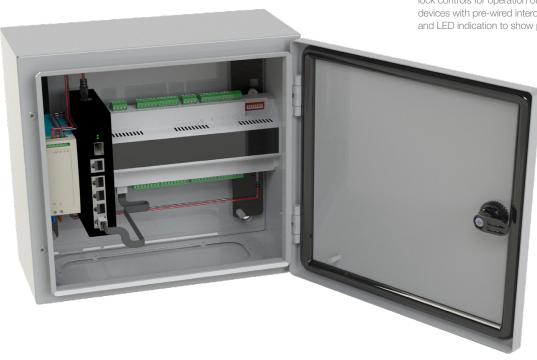

## **ePRO ACCESS CONTROLLER**

PRO-AC4-ENC - IP 4 Door Access Controller

## **Overview**

The 4 door access controller comes equipped with a power supply and network switch in a lockable steel enclosure. Integrated secure lock controls for operation of the electric locks. DIN mounted devices with pre-wired interconnections. Battery backup facility and LED indication to show power status.