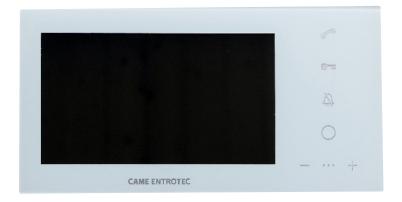

Hands free video apartment station

## **Overview**

The Vogue is a modern, stylish apartment station and is compatible with APEX systems. The Vogue allows an occupant of a dwelling to answer a call from a visitor at a communal entrance and have a hands-free, two-way simultaneous conversation. The video option allows the occupant to see and identify the visitor and their location. They can then enable the remote operation of the electric locking device to permit the visitor access.

The VOGUE has a one-piece glass front and the main body is constructed from a hard wearing ABS plastic which has good mechanical properties; impact resistance. The VOGUE is a 'surface mount' design with a metal wall bracket that can be optionally fitted over a 1 gang electrical back-box.