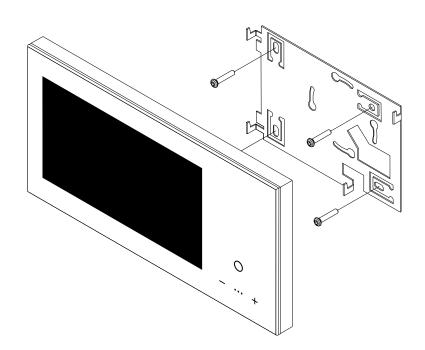

The VOGUE has a one-piece glass front and the main body is constructed from a hard wearing ABS plastic which has good mechanical properties; impact resistance. The VOGUE is a 'surface mount' design with a metal wall bracket that can be optionally fitted over a 1 gang electrical back-box.