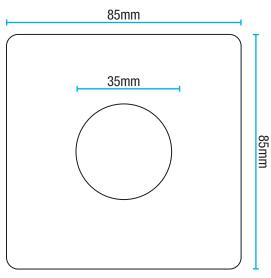

## **Dimensions**

## **Technical characteristics**

| Exit button:         | 2 x M3.5 Pin flat head Screws, Raised, Countersunk Head, Stainless-steel                    |
|----------------------|---------------------------------------------------------------------------------------------|
| Front Plate          | Stainless steel 304 (Overlap Style)                                                         |
| Front Plate          | Dimensions 86 x 86 x 1.5mm                                                                  |
| Flush mount          | Can be made surface mount by fitted to any standard surface pattress box or to a BBXPTESMPC |
| Backbox              | 1 Gang Electrical box, Galvanised Steel                                                     |
| Backbox Dimensions   | 75 x 75 x 37mm                                                                              |
| Switch Configuration | 1 x Momentary Double Pole, Double Throw - N/O & NC changeover contacts                      |
| Contact rating:      | 2A @ 12Vdc                                                                                  |
| Connections          | 2 Wire-ends per Pole                                                                        |
| Front Fixings        | 2 x M3.5 Pin flat head Screws, Raised, Countersunk Head, Stainless-steel                    |