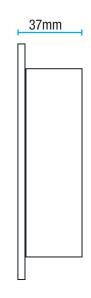

## **Dimensions**

## **Technical characteristics**

| Exit button:         | 2 x M3.5 Pin flat head Screws, Raised, Countersunk Head, Stainless-steel                    |
|----------------------|---------------------------------------------------------------------------------------------|
| Front Plate          | Stainless steel 304 (Overlap Style)                                                         |
| Front Plate          | Dimensions 86 x 86 x 1.5mm                                                                  |
| Flush mount          | Can be made surface mount by fitted to any standard surface pattress box or to a BBXPTESMPC |
| Backbox              | 1 Gang Electrical box, Galvanised Steel                                                     |
| Backbox Dimensions   | 75 x 75 x 37mm                                                                              |
| Switch Configuration | 1 x Momentary Double Pole, Double Throw - N/O & NC changeover contacts                      |
| Contact rating:      | 2A @ 12Vdc                                                                                  |
| Connections          | 2 Wire-ends per Pole                                                                        |
| Front Fixings        | 2 x M3.5 Pin flat head Screws, Raised, Countersunk Head, Stainless-steel                    |