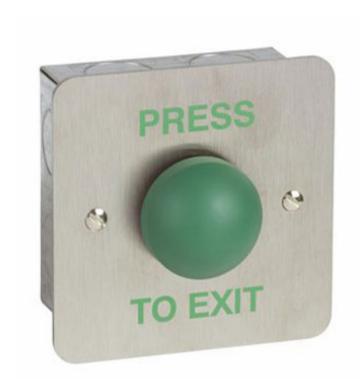

## PTE/OL/MH

**Heavy Duty Green Dome Exit Button** 

## **Overview**

The Push to Exit features a double-pole switch in a vandal resistant, stainless-steel design with a 35mm green mushroom head dome button.

The push button allows normal egress through communal doors and egress routes.

The large 35mm green button provides easy visual identification and ease of use.

The switch provides a momentary 'Double Pole, Double Throw' action with one pole to request a timed lock release and a separate pole connected in series with fail-safe locks (if fitted) to remove power from the lock.

The front plate is engraved 'PUSH TO EXIT' in 8mm green characters.

The specification and installation of door release and emergency exit devices on communal doors must be in full compliance with

the relevant Building Regulations and achieve final 'sign-off' by local Building Control or Approved Inspector if required.