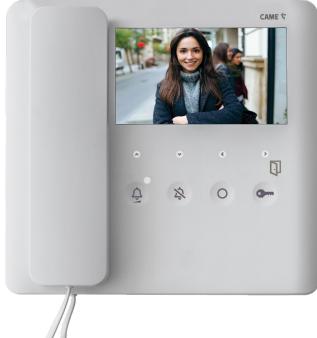

The  $5^{\prime\prime}$  colour display has a resolution of 480 x 272 pixels and is equipped with On Screen Display (OSD). The end-user can easily adjust the image brightness, contrast and colour using the soft touch buttons.

- 5" color display with OSD
- Handset with magnetic hang-up
- Discreet LED Indicators
- 8 capacitive 'Soft-touch' buttons including door unlock, privacy, concierge call back, ring tone volume settings (low/medium/maximum) and controls for the OSD.
- 10 Selectable ringtones.
- Mute call tone when on privacy, with LED alert
- UX2 for auxiliary functions and call to the porter