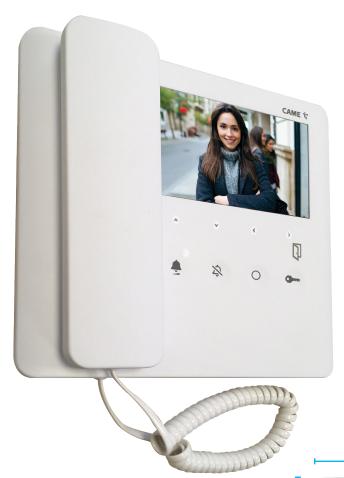

## **Overview**

The EV5 apartment station enables an occupant to answer visitor calls from the communal entrance with a two-way simultaneous video conversation. The occupant can then open the door to the visitor directly from the apartment station.

Constructed from hard wearing HIPS plastic in a sleek and modern design. The HIPS plastic has a high impact resistance and toughness, is mark resistant and finished in matte white. They are a 'surface mount' design for easy installation.

The  $5^{\prime\prime}$  colour display has a resolution of 480 x 272 pixels and is equipped with On Screen Display (OSD). The end-user can easily adjust the image brightness, contrast and colour using the soft touch buttons.

- 5" color display with OSD
- Handset with magnetic hang-up
- Discreet LED Indicators
- 8 capacitive 'Soft-touch' buttons including door unlock, privacy, concierge call back, ring tone volume settings (low/medium/maximum) and controls for the OSD.
- 10 Selectable ringtones.
- Mute call tone when on privacy, with LED alert
- UX2 for auxiliary functions and call to the porter