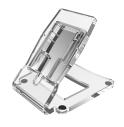

## **ACCESSORIES**

**AGT K TV** 

Desktop stand. 10mm thick transparent plexiglass stand supplied with white RJ45 cable and metallic grey terminal board cover with PMMA laminate.