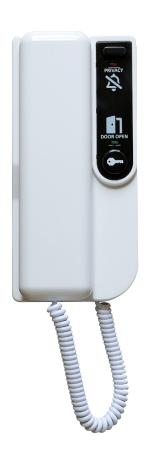

## **Overview**

The ED4+ Handset allows an occupant of a dwelling to answer a call from a visitor at a communal entrance and have a two-way simultaneous conversation. They can then enable the remote operation of the electric locking device to permit the visitor access.

The ED4+ is constructed from hard wearing ABS plastic which has good mechanical properties; impact resistance and toughness. The handset is a 'surface mount' design for easy installation.

The ED4+ is compatible with APEX and ELITE systems and can be used with optional accessories that enhance accessibility; Sounder and Beacon.

## **Technical characteristics**

| Buttons           | Plastic tactile function buttons:                                                                                |
|-------------------|------------------------------------------------------------------------------------------------------------------|
| Door Release      | Momentary, Illuminated Green LED                                                                                 |
| Privacy           | Momentary, Illuminated Red LED. 6 timeout settings (5mins to 12hrs). Can also be disabled or set to latch on/off |
| Call Tone         | Pulsed Tone with Volume Adjustment                                                                               |
| Volume            | 84dB SPL Max (at 1 metre)                                                                                        |
| Operating Voltage | 12-15VDC (13.8V Nominal)                                                                                         |
| Power             | ~0.01W Idle, 2.6W Active                                                                                         |
| Connections       | 8 Way Screw Terminals                                                                                            |
| Dimensions        | (WxHxD) 96 x 206 x 49mm (approx. not including cable)                                                            |
|                   | •                                                                                                                |