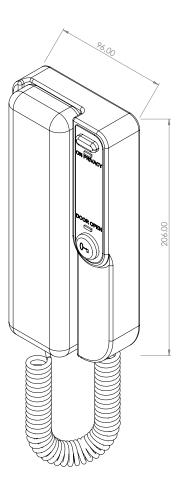

## **Technical characteristics**

| Buttons           | Plastic tactile function buttons:                                                                                |
|-------------------|------------------------------------------------------------------------------------------------------------------|
| Door Release      | Momentary, Illuminated Green LED                                                                                 |
| Privacy           | Momentary, Illuminated Red LED. 6 timeout settings (5mins to 12hrs). Can also be disabled or set to latch on/off |
| Call Tone         | Pulsed Tone with Volume Adjustment                                                                               |
| Volume            | 84dB SPL Max (at 1 metre)                                                                                        |
| Operating Voltage | 12-15VDC (13.8V Nominal)                                                                                         |
| Power             | ~0.01W Idle, 2.6W Active                                                                                         |
| Connections       | 8 Way Screw Terminals                                                                                            |
| Dimensions        | (WxHxD) 96 x 206 x 49mm (approx. not including cable)                                                            |
|                   | •                                                                                                                |