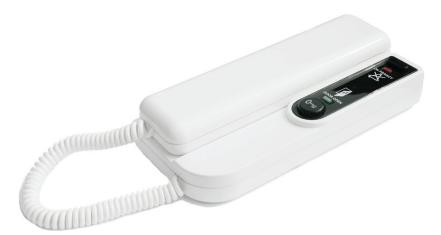

## **Overview**

The ED4+ Handset allows an occupant of a dwelling to answer a call from a visitor at a communal entrance and have a two-way simultaneous conversation. They can then enable the remote operation of the electric locking device to permit the visitor access.

The ED4+ is constructed from hard wearing ABS plastic which has good mechanical properties; impact resistance and toughness. The handset is a 'surface mount' design for easy installation.

The ED4+ is compatible with APEX and ELITE systems and can be used with optional accessories that enhance accessibility; Sounder and Beacon.