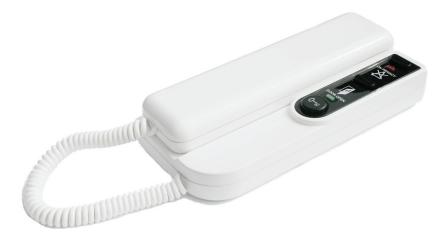

## ED4+/CONC

**Audio handset** 

## **Overview**

The ED4+/CONC Handset allows an occupant of a dwelling to answer a call from a visitor at a communal entrance and have a two-way simultaneous conversation. They can then enable the remote operation of the electric locking device to permit the visitor access.

The ED4+/CONC is constructed from hard wearing ABS plastic which has good mechanical properties; impact resistance and toughness. The handset is a 'surface mount' design for easy installation. The ED4+/CONC has an additional functional button for Concierge Call Back or other operations.