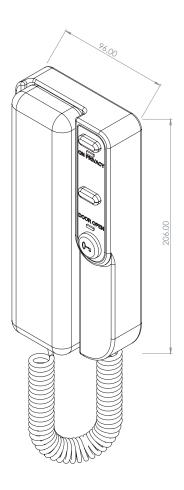

## **Technical characteristics**

| Tooliillour olluruotoriotioo |                                                                                                                  |
|------------------------------|------------------------------------------------------------------------------------------------------------------|
| Buttons                      | Plastic tactile function buttons:                                                                                |
| Door Release                 | Momentary, Illuminated Green LED                                                                                 |
| Privacy                      | Momentary, Illuminated Red LED. 6 timeout settings (5mins to 12hrs). Can also be disabled or set to latch on/off |
| Multi-Function               | Momentary: Concierge, Callback, etc                                                                              |
| Call Tone                    | Pulsed Tone with Volume Adjustment                                                                               |
| Volume                       | 84dB SPL Max (at 1 metre)                                                                                        |
| Operating Voltage            | 12-15VDC (13.8V Nominal)                                                                                         |
| Power                        | ~0.01W Idle, 2.6W Active                                                                                         |
| Connections                  | 11 Way Screw Terminals                                                                                           |
| Dimensions                   | (WxHxD) 96 x 206 x 49mm (approx not including cable)                                                             |