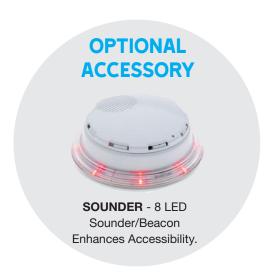

The ED4+/CONC is compatible with APEX and ELITE systems and can be used with optional accessories that enhance accessibility; Sounder and Beacon.