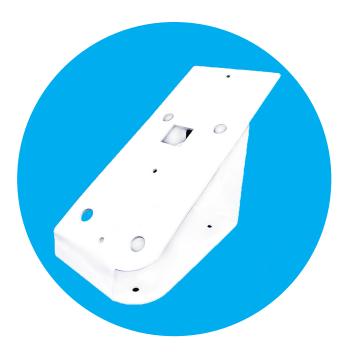

## **Overview**

DMK-ED is a desk mounting kit for Entrotec ED, EA and RH handsets. Manufactured from a powder-coated mild steel, the desk-mount kit offers a sturdy and robust solution for mounting a door entry handset to a table-top.

The desk-mount is supplied assembled with a RJ45 port to allow for easy plug-in connections to one or more wall sockets.

The base features non-slip feet and has additional screw holes to allow an optional secure fix it to a surface.

## **Technical characteristics**

| Material                | Powder Coated Mild Steel              |   |
|-------------------------|---------------------------------------|---|
| Colour                  | White                                 |   |
| Mounting                | 4x Screw hole                         |   |
| Connections             | 1x RJ45 port (non network connection) |   |
| Dimensions              | 126 x 85 x 115 mm                     |   |
| Weight                  | 2KG                                   |   |
| © DMKED0222 - 2022 - EN | CAM                                   | F |