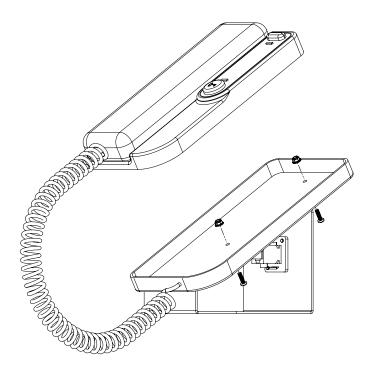

## **Overview**

DMK-ED is a desk mounting kit for Entrotec ED, EA and RH handsets. Manufactured from a powder-coated mild steel, the desk-mount kit offers a sturdy and robust solution for mounting a door entry handset to a table-top.

The desk-mount is supplied assembled with a RJ45 port to allow for easy plug-in connections to one or more wall sockets.

The base features non-slip feet and has additional screw holes to allow an optional secure fix it to a surface.

## **Technical characteristics**

| Material                | Powder Coated Mild Steel              |   |
|-------------------------|---------------------------------------|---|
| Colour                  | White                                 |   |
| Mounting                | 4x Screw hole                         |   |
| Connections             | 1x RJ45 port (non network connection) |   |
| Dimensions              | 126 x 85 x 115 mm                     |   |
| Weight                  | 2KG                                   |   |
| © DMKED0222 - 2022 - EN | CAM                                   | F |