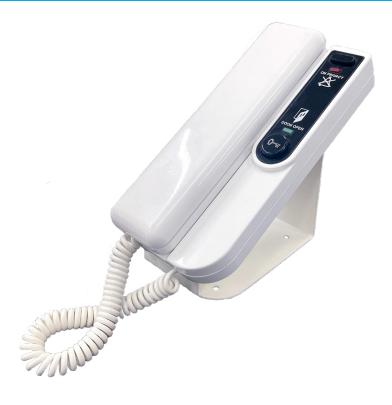

## **Overview**

DMK-ED is a desk mounting kit for Entrotec ED, EA and RH handsets. Manufactured from a powder-coated mild steel, the desk-mount kit offers a sturdy and robust solution for mounting a door entry handset to a table-top.

The desk-mount is supplied assembled with a RJ45 port to allow for easy plug-in connections to one or more wall sockets.

The base features non-slip feet and has additional screw holes to allow an optional secure fix it to a surface.