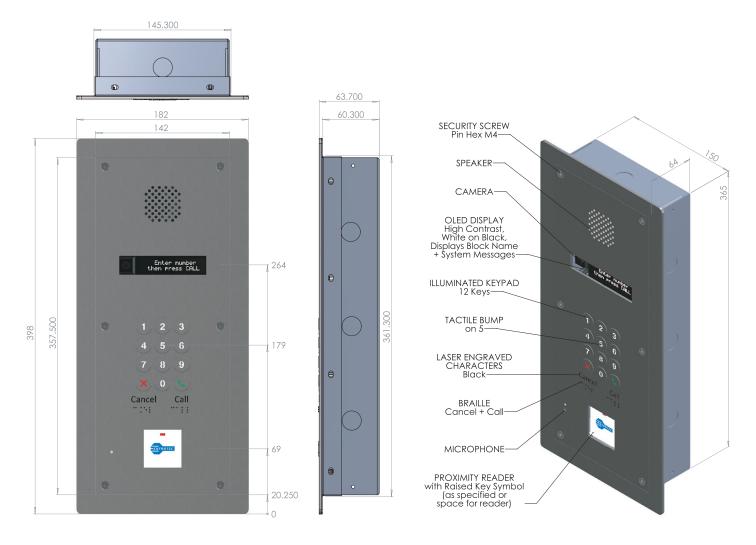

## **Overview**

Entrotec Apex 2K finish panel complete with OLED display. White text on a black background, digital, type 17 bezelled style, illuminated keypad, braille etched Call and Cancel, standard engraving, micro colour camera.

## **Dimensions**

## **Technical characteristics**

| Model                | APEX-OLED-DIG-T17BZ-KP12-BECC-MCC 220905                                     |
|----------------------|------------------------------------------------------------------------------|
| System Supply        | Single Phase Mains Supply 230VAC @ 50Hz, Current Rated for Individual System |
| System Supply Output | 13.8VDC - 18VDC, Rated for Individual System Requirements                    |
| Dimensions           | 398 x 182 x 63.7                                                             |
| Temp Range           | -30°C to +60°C                                                               |
| IP Rating            | IP 65                                                                        |